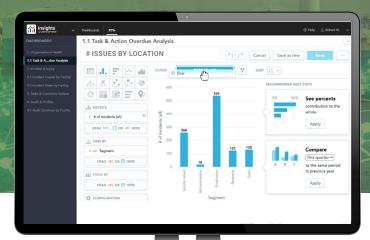

# Roll-up reporting, drill-down analysis

Dakota Insights simplifies analytics across all levels of the organization. Management-level data can be filtered by facility, region, and business segments and compared across date ranges. Dashboards and Key Performance Indicators (KPIs) provide EHS performance trends and help to pinpoint areas of operational risk.

## Save time with customizable analytics

Stop compiling data in disconnected spreadsheets. Dakota Insights automatically combines cross-product data from the **ProActivity Suite**, saving users countless hours and providing centralized access to their EHS data. The Analytics Builder allows users to customize, create, and share their own dynamic dashboards.